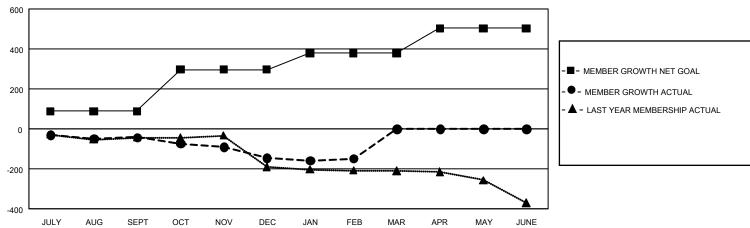

## GOALS AND ACTUAL MEMBERS CUMULATIVE

| DROPPED CLUBS: 0 |   | 0 CLUBS OF 0 ADDED 1 OR MORE NEW<br>MEMBERS | MALE 0 (100.00%)                |             |   |
|------------------|---|---------------------------------------------|---------------------------------|-------------|---|
| DROPPED MEMBERS  |   |                                             | FEMALE                          | 0 (100.00%) |   |
| DECEASED         | 0 | CLICK HERE FOR CUMULATIVE                   | TOTAL FAMILY UNIT MEMBERS       |             | 0 |
| CLUB CANCELLED 0 |   | MEMBERSHIP DATA                             |                                 |             | 0 |
| OTHER            | 0 |                                             | FAMILY MEMBERS PAYING HALF DUES |             | U |
| TOTAL            | 0 |                                             |                                 |             |   |

## GMT MONTHLY MEMBERSHIP PROGRESS REPORT

Multiple District 9

Results as of: 3/31/2020

LOCATION: IOWA

| GMT: OPEN     |               |             |               |                       |                       |                         | GMT CA 1                                           |  |
|---------------|---------------|-------------|---------------|-----------------------|-----------------------|-------------------------|----------------------------------------------------|--|
| Clubs         |               |             |               | Members               |                       |                         |                                                    |  |
|               | RESULTS FOR   | R 2019-2020 |               | RESULTS FOR 2019-2020 |                       |                         |                                                    |  |
| QUARTER       | NEW CLUB GOAL | NEW CLUBS   | DROPPED CLUBS | QUARTER MEMB          | ER GROWTH NET<br>GOAL | MEMBER GROWTH<br>ACTUAL | DROPPED<br>MEMBERS ACTUAL<br>(including transfers) |  |
| JULY/AUG/SEPT | 3             | 0           | 0             | JULY/AUG/SEPT         | 267                   | 125                     | 151                                                |  |
| OCT/NOV/DEC   | 12            | 0           | 4             | OCT/NOV/DEC           | 624                   | 151                     | 249                                                |  |
| JAN/FEB/MAR   | 3             | 0           | 0             | JAN/FEB/MAR           | 249                   | 117                     | 114                                                |  |
| APR/MAY/JUNE  | 3             | 0           | 0             | APR/MAY/JUNE          | 372                   | 0                       | 0                                                  |  |