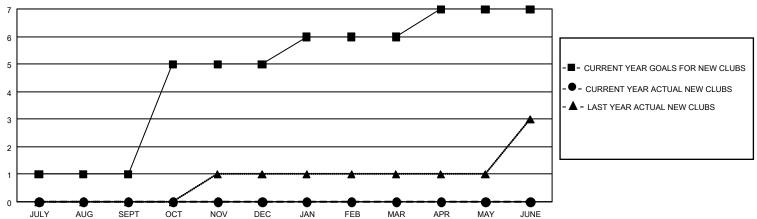

## GOALS AND ACTUAL NEW CLUBS CUMULATIVE

## GMT MONTHLY MEMBERSHIP PROGRESS REPORT

Multiple District 9

Results as of: 3/31/2020

LOCATION: IOWA

| GMT: OPEN     |               |             |               |                       |                       |                         | GMT CA 1                                           |  |
|---------------|---------------|-------------|---------------|-----------------------|-----------------------|-------------------------|----------------------------------------------------|--|
| Clubs         |               |             |               | Members               |                       |                         |                                                    |  |
|               | RESULTS FOR   | R 2019-2020 |               | RESULTS FOR 2019-2020 |                       |                         |                                                    |  |
| QUARTER       | NEW CLUB GOAL | NEW CLUBS   | DROPPED CLUBS | QUARTER MEMB          | ER GROWTH NET<br>GOAL | MEMBER GROWTH<br>ACTUAL | DROPPED<br>MEMBERS ACTUAL<br>(including transfers) |  |
| JULY/AUG/SEPT | 3             | 0           | 0             | JULY/AUG/SEPT         | 267                   | 125                     | 151                                                |  |
| OCT/NOV/DEC   | 12            | 0           | 4             | OCT/NOV/DEC           | 624                   | 151                     | 249                                                |  |
| JAN/FEB/MAR   | 3             | 0           | 0             | JAN/FEB/MAR           | 249                   | 117                     | 114                                                |  |
| APR/MAY/JUNE  | 3             | 0           | 0             | APR/MAY/JUNE          | 372                   | 0                       | 0                                                  |  |